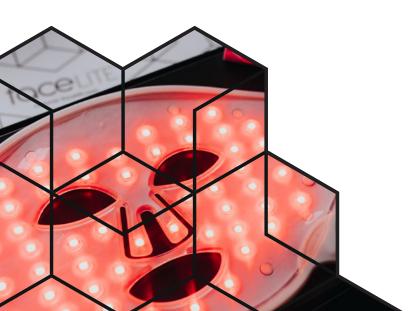

foceLITE uses two clinically proven wavelengths of light, 633nm (red) and 830nm (near infra-red). At the correct energy levels, these wavelengths have been shown in clinical studies to stimulate collagen and elastin production and improve blood flow and tissue oxygenation which leaves skin looking rejuvenated, plumper and over time helps reduce the appearance of fine lines and wrinkles.