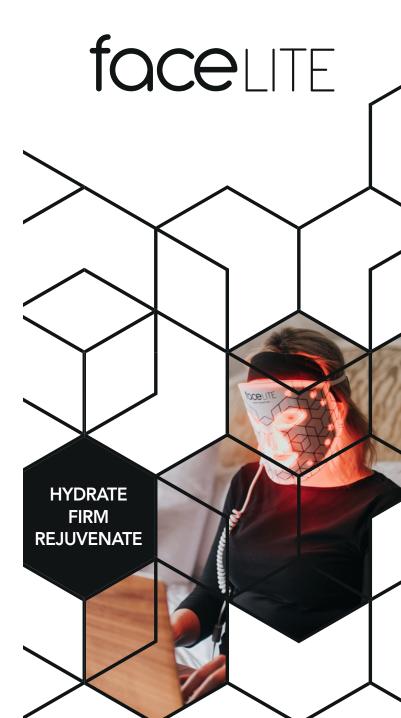

# INSTANT NATURAL SKIN REJUVENATION

foceLITE is the luxurious new anti-aging facial treatment from the Natural Face Lift Company.

foceLITE is a clinically proven treatment to improve skin hydration, firming and signs of aging with instant visible results and long term improvement in wrinkles. After just one session your skin will feel plumper, more hydrated and instantly rejuvenated. Our LED Facial Mask is an easy to use, portable, completely flexible, non-invasive treatment, which requires no downtime.

- HYDRATE
- FIRM
- REJUVENATE