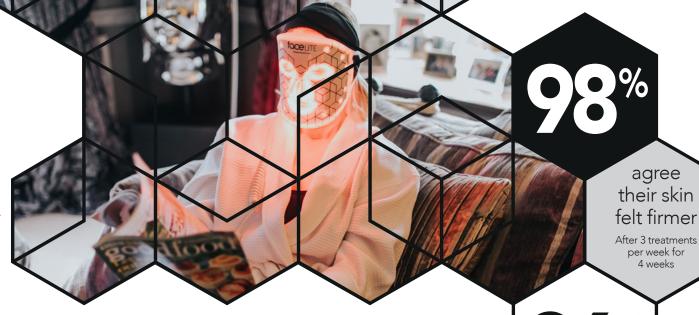

#### Mood Enhancing:

Proven to lift your mood in the winter months by increasing your serotonin levels which helps with Seasonal Affective Disorder (SAD). agree their fine lines appeared less visible

After 3 treatments per week for 4 weeks

95% agree

their skin was brighter and plumper

After 3 treatments per week for 4 weeks